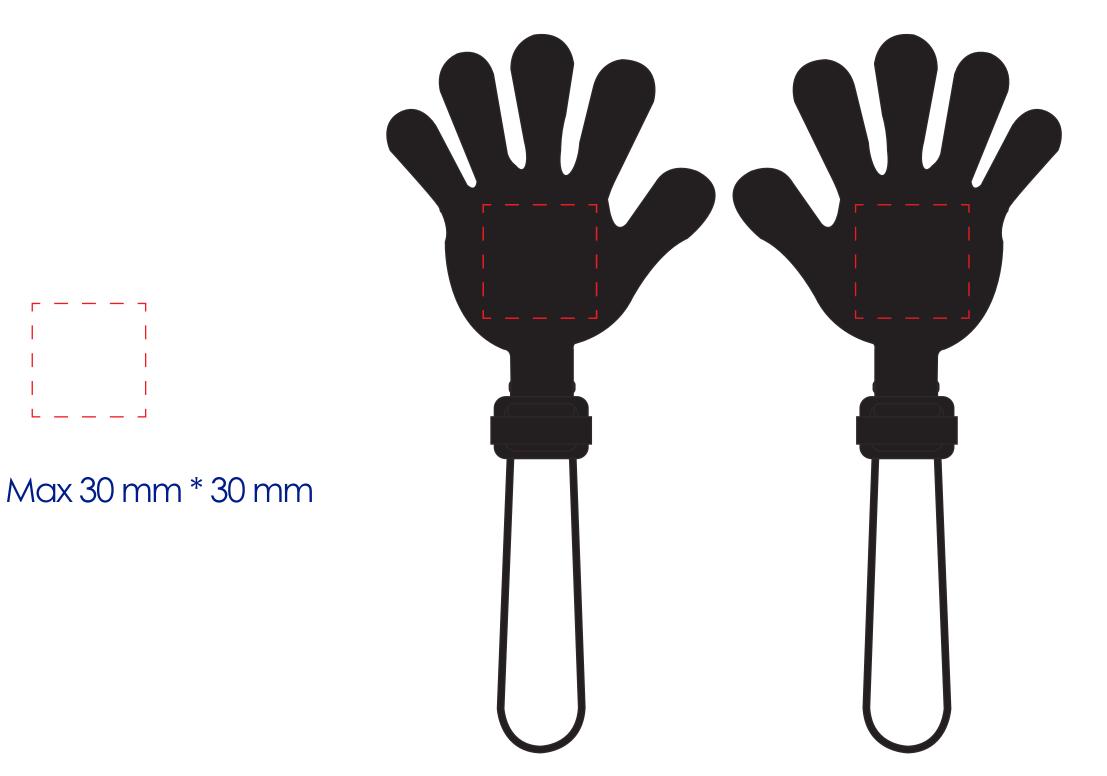

## **Product Colour**

White Handle

Black

Hand Clapper 90 mm \* 190 mm Branding Method: Silk Print

## Logo Size

- mm \* - mm